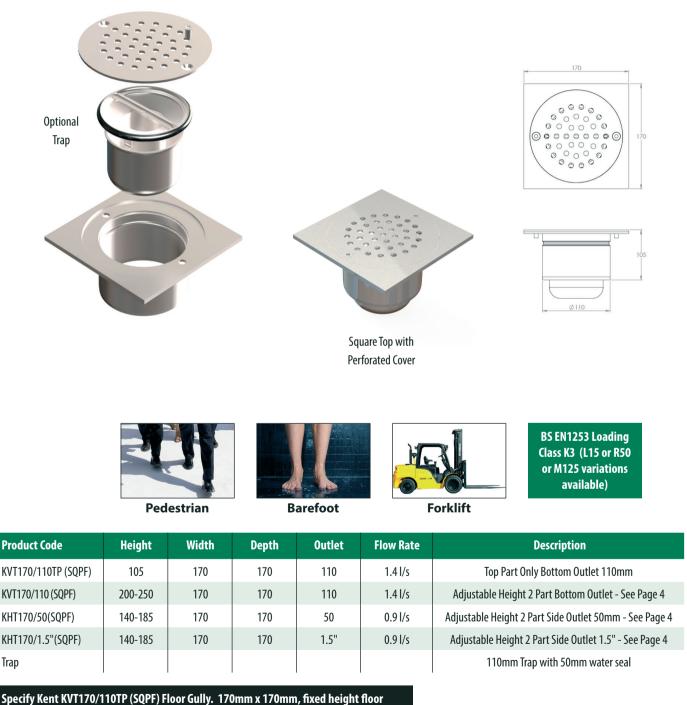

## KENT KVT170 (SQPF) - Commercial Gully (High Footfall)

The KVT170 (SQPF) Gully is a Square Top stainless steel gully with Circular Perforated Grating for tiled and poured floor areas. It has a heavier duty top than our KVT162 and can take heavier traffic, but this top is primarily 'chunky' for aesthetic reasons. It is supplied as standard with a lockdown grating.

## Features

- Grade 304 (1.4301) or 316 (1.4401) Stainless Steel to BS EN 10088
- Satin finish as standard
- **Customised perforated patterns available**
- Lock down as standard

drain. Grade 304 stainless steel with a satin polish finish, supplied with KFT110 Trap.