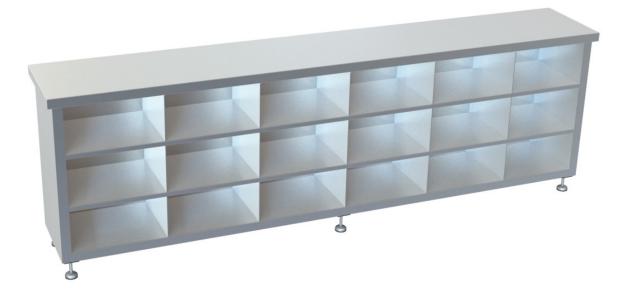

**KENT STEP OVER BENCH SHOE STORAGE** 

Kent Step Over Bench Shoe Storage, (KSOBSS 2450) is designed to allow operators to change and store footwear before entering the cleanroom area.

The benches can be easily cleaned with minimal crevices throughout the design.

## **Features**

- Grade 304L/316L Stainless
  Steel
- Satin finish 320 grit polished
- Adjustable feet
- No dirt traps
- Customs sizes available

KENT STAINLESS: CLEANROOM FURNITURE 2