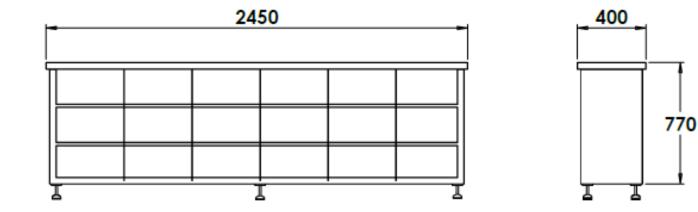

## **KENT STEP OVER BENCH SHOE STORAGE**

|                                                                                           | Product Code                                                                                                                                                                                                   | Length     | Width | Height |
|-------------------------------------------------------------------------------------------|----------------------------------------------------------------------------------------------------------------------------------------------------------------------------------------------------------------|------------|-------|--------|
|                                                                                           | KSOBSS 2450                                                                                                                                                                                                    | 2450       | 400   | 700    |
| Specify<br>Choose your steel:<br>Grade 304L Stainless steel<br>Grade 316L Stainless steel |                                                                                                                                                                                                                |            |       |        |
|                                                                                           | Specify:<br>Kent Step Over Bench Shoe Storage (KSOBSS 2450); Grade 304L Stainless Steel;<br>2450x400x700mm; 2mm Thick Steel; Satin Finish 320 Grit Polish.<br>Customise your size<br>go with our standard size |            |       |        |
|                                                                                           | 2450x400x700<br>(see page 1 for de<br>specify your own d                                                                                                                                                       | etails) or |       |        |
|                                                                                           |                                                                                                                                                                                                                |            |       |        |