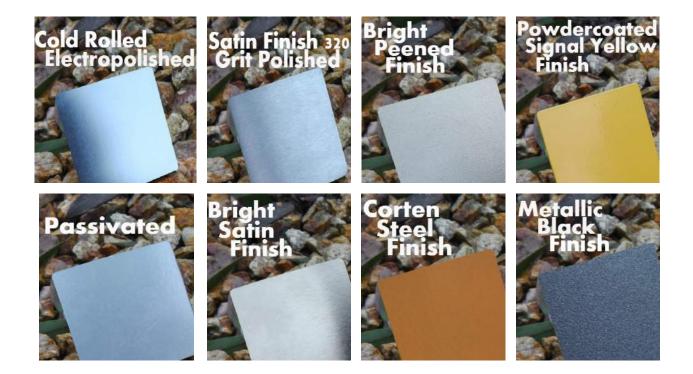

### Specify:

Kent Multi Charging Bollard; KMCB 250, 1438mm x 250mm x 150mm, 3mm Thickness; 316L Stainless Steel; Bright Satin Finish;

Choose your finish, see below for more details.