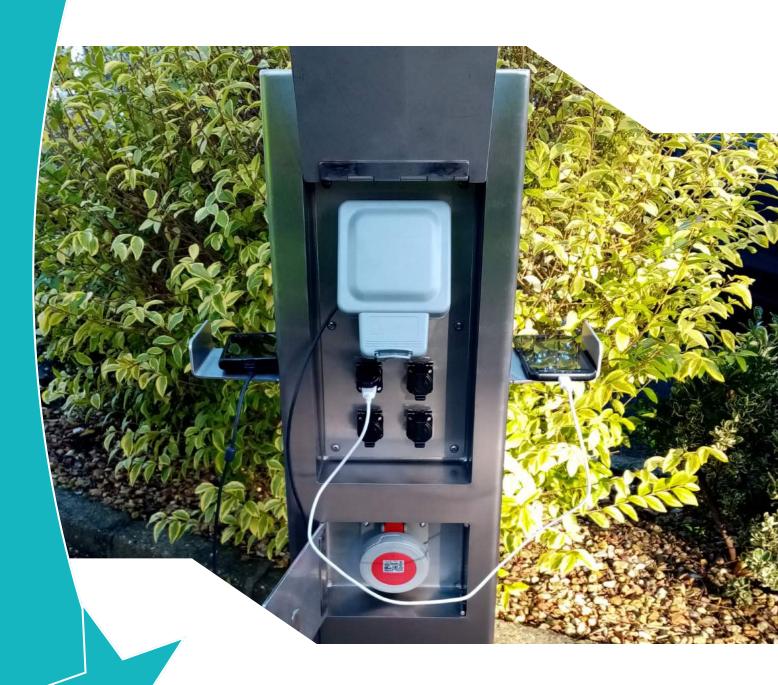

## **KENT MULTI CHARGING BOLLARD (KMCB 250)**

The Kent Multi Charging Bollard (KMCB 250) is made from grade 316L Stainless Steel and has a Bright Satin Finish.

The Charging Bollard features: 1 X Three pin socket, 4 X USB Socket and 1 X 16amp 240/415V Three phase Garo Socket. The bollard also has to phone rests either side .

#### **Features:**

- Grade 316 stainless steel
- 4 X USB Sockets
- 1 X Three pin socket
- 1 X 16amp 240/415V Three phase Garo Socket
- Bright Satin Finish