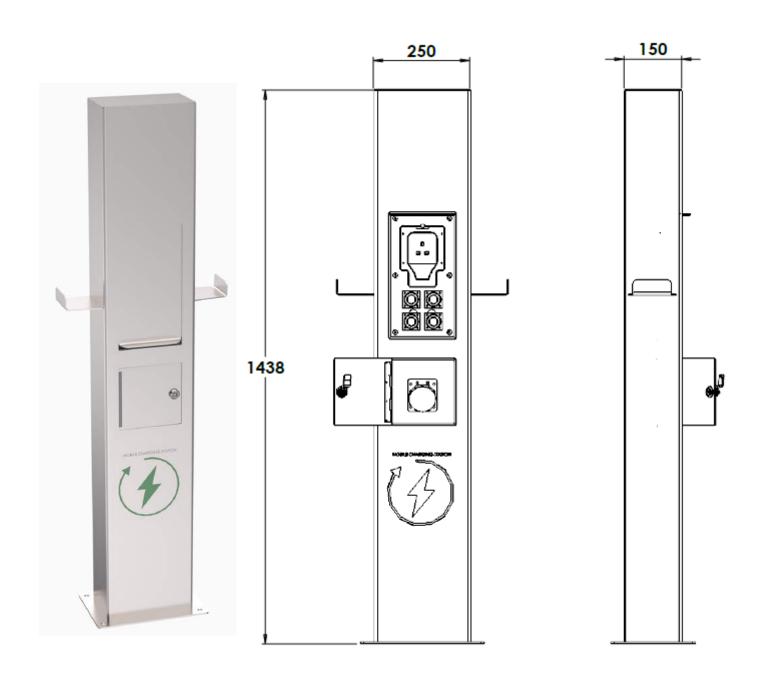

All dimensions can be adjusted to requirements.

### Specify:

Kent Multi Charging Bollard; KMCB 250, 1438mm x 250mm x 150mm, 3mm Thickness; 316L Stainless Steel; Bright Satin Finish;

Choose your finish, see below for more details.