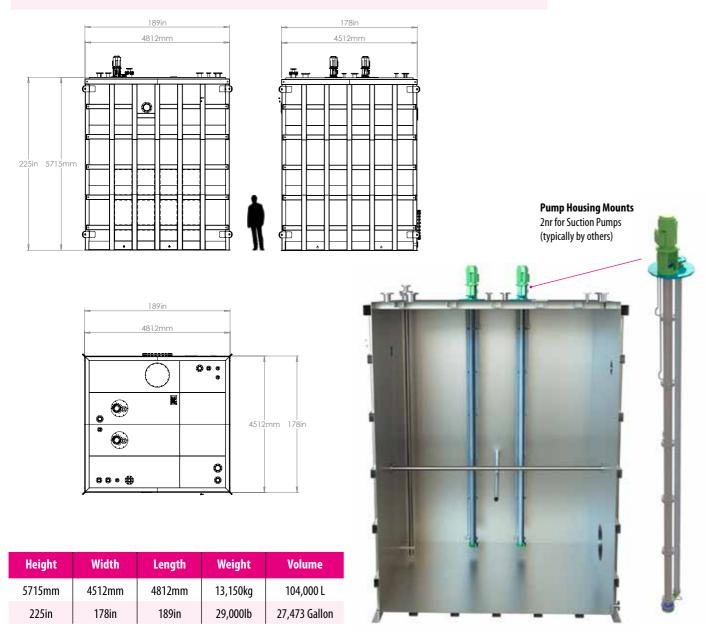

## Atmospheric Storage Tank

Kent Stainless manufactured this Process Waste Lift Station for a Pharmaceutical factory construction project in 2019. This was used to store caustic CIP solution for wash-down in the factory.

For another tank a variation without top pumps was used elsewhere in the factory as a **Firewater** Storage Tank.

The tank measures 4,812mm long x 4,512mm wide x 5,715mm high (189in x 178in x 225in) and weighs 13,150kg empty (29,000 lb) or 107,150kg filled (236,000 lb). The sump is made from 6mm thick grade 316L stainless steel and has a 80,000 litre working capacity (21,133 US Gallon) or a 104,000 L full capcity (27,473 US Gallon).