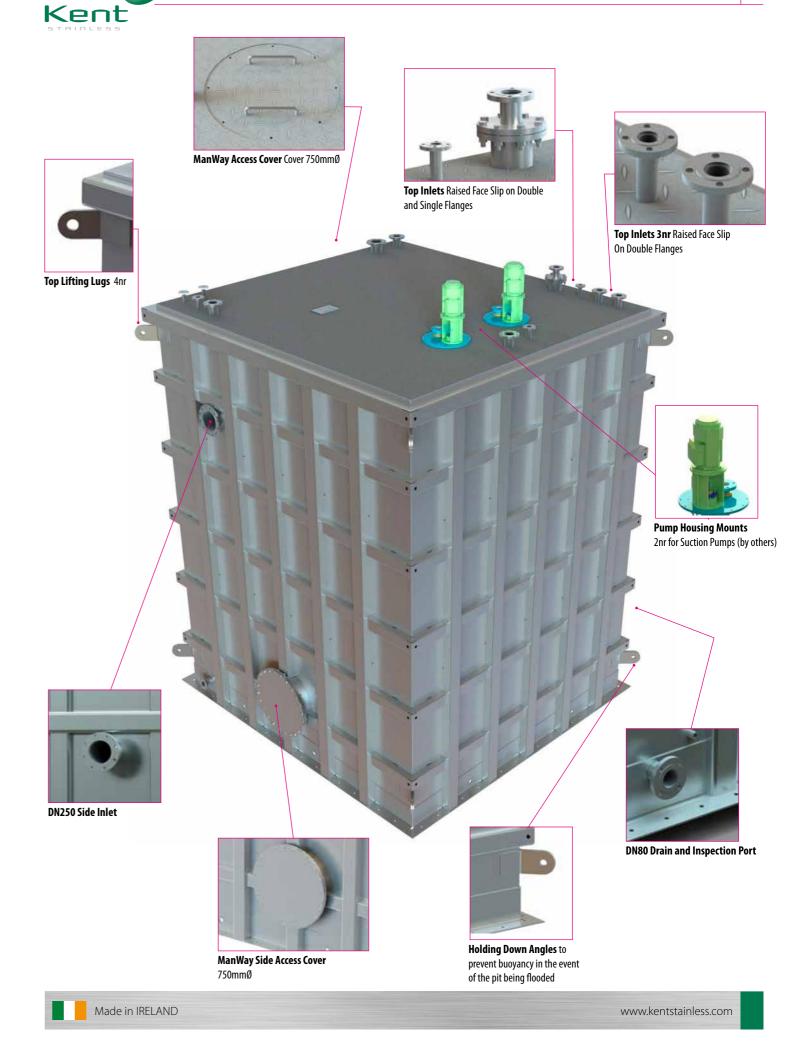

## Atmospheric Storage Tank

Kent Stainless manufactured this Process Waste Lift Station for a Pharmaceutical factory construction project in 2019. This was used to store caustic CIP solution for wash-down in the factory.

For another tank a variation without top pumps was used elsewhere in the factory as a **Firewater** Storage Tank.

The tank measures 4,812mm long x 4,512mm wide x 5,715mm high (189in x 178in x 225in) and weighs 13,150kg empty (29,000 lb) or 107,150kg filled (236,000 lb). The sump is made from 6mm thick grade 316L stainless steel and has a 80,000 litre working capacity (21,133 US Gallon) or a 104,000 L full capcity (27,473 US Gallon).